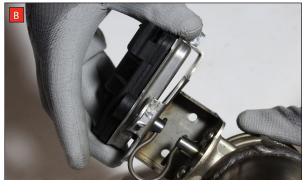

Estimated Fitting Time: 2 Hours 20 Minuets

- A) Remove the electronic actuator from the original exhaust.
- B) On the scorpion product fit the fixing bow into the valve and use the actuator to secure the bow in place.
- C) Use the M6 bolts and washers to fasten the actuator to the valve ensuring the two straights on the fixing bow fit between the grooves on both of the posts.