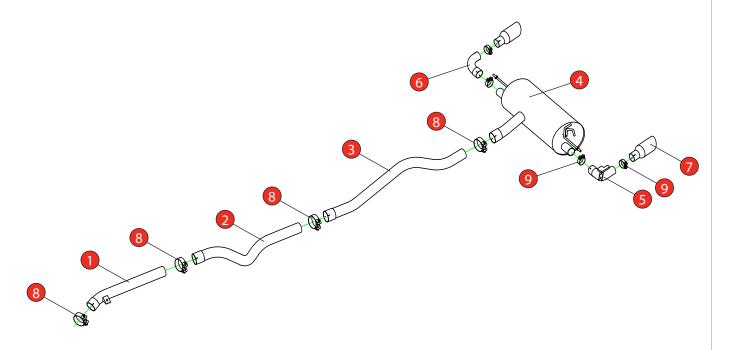

Estimated Fitting Time: 2 Hours 20 Minutes

| NO.     | PART NO.   | DESCRIPTION                         | QTY |  |
|---------|------------|-------------------------------------|-----|--|
| 1       | 727BM      | Front Pipe                          | 1   |  |
| 2       | 728BM      | Centre Pipe                         | 1   |  |
| 3       | 729BM      | Link Pipe                           | 1   |  |
| 4       | 730BM      | Rear Silencer                       | 1   |  |
| 5       | 750BM      | L/H Trim Connecting Pipe With Valve | 1   |  |
| 6       | 751BM      | R/H Trim Connecting Pipe            | 1   |  |
| 7       | Z023.10062 | Polished Daytona Trim               | 2   |  |
| Fit Kit |            |                                     |     |  |
| 8       | Z016.10069 | 79 - 85mm H/D Clamp                 | 4   |  |
| 9       | Z016.10064 | 63 - 68mm H/D Clamp                 | 4   |  |