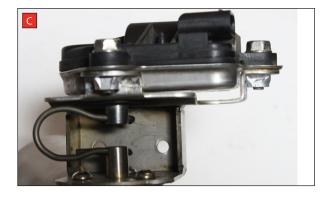

Estimated Fitting Time: 2 Hours 20 Minuets

- A) Remove the electronic actuator from the original exhaust.
- B) On the scorpion product fit the fixing bow into the valve and use the actuator to secure the bow in place.
- C) Use the M6 bolts and washers to fasten the actuator to the valve ensuring the two straights on the fixing bow fit between the grooves on both of the posts.