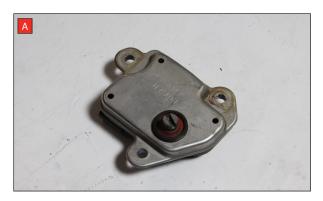

Estimated Fitting Time: 2 Hours 20 Minuets

- A) Remove the electronic actuator from the original exhaust.
- B) On the scorpion product fit the fixing bow into the valve and use the actuator to secure the bow in place.
- C) Use the M6 bolts and washers to fasten the actuator to the valve ensuring the two straights on the fixing bow fit between the grooves on both of the posts.